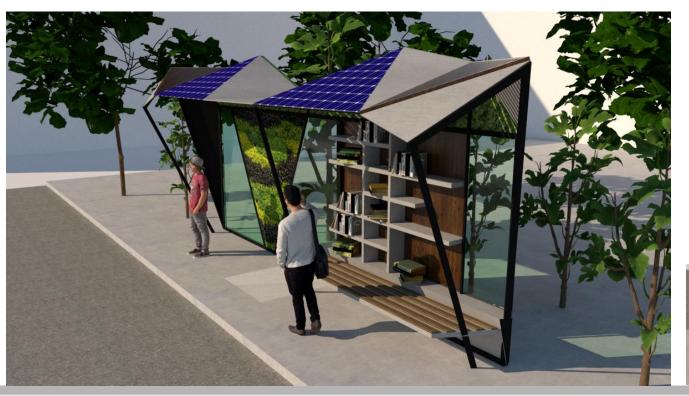

# PROJECT OF GREEN BUS STOP AT MADRID



# IDEA DESCRIPTION

The design of this urban furniture has considered the most important elements of the immediate environment: the users and the environment in which it is located. Regarding the users, most of them are students from nearby universities, so the design is simple and avant-garde. On the other hand, for the environment, environmental strategies are implemented with vegetation, sustainability (cement with titanium dioxide and energy efficiency (solar panels).

## LOCATION - MADRID



## CONCEPT ARTS



### **DESIGN PLANS**



#### **TECHNICAL DRAWING**



#### VISUALISATIONS