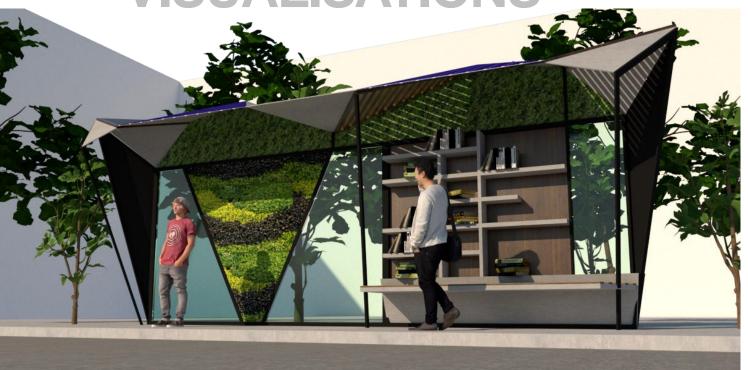

# PROJECT OF GREEN BUS STOP AT MADRID



# IDEA DESCRIPTION

The design of this urban furniture has considered the most important elements of the immediate environment: the users and the environment in which it is located. Regarding the users, most of them are students from nearby universities, so the design is simple and avant-garde. On the other hand, for the environment, environmental strategies are implemented with vegetation, sustainability (cement with titanium dioxide and energy efficiency (solar panels).

## LOCATION - MADRID



## CONCEPT ARTS



### **DESIGN PLANS**



#### **TECHNICAL DRAWING**



#### VISUALISATIONS