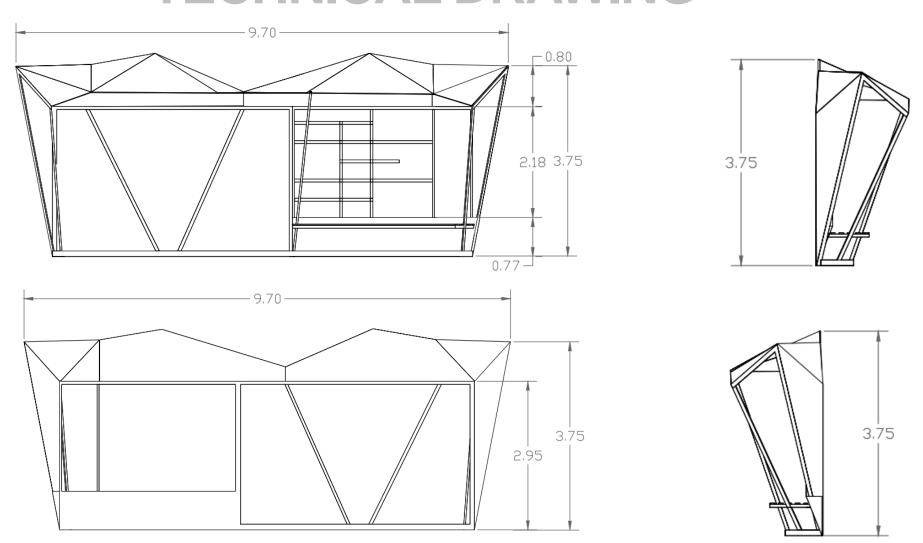

# PROJECT OF GREEN BUS STOP AT MADRID



# IDEA DESCRIPTION

The design of this urban furniture has considered the most important elements of the immediate environment: the users and the environment in which it is located. Regarding the users, most of them are students from nearby universities, so the design is simple and avant-garde. On the other hand, for the environment, environmental strategies are implemented with vegetation, sustainability (cement with titanium dioxide and energy efficiency (solar panels).

## LOCATION - MADRID



## CONCEPT ARTS



### **DESIGN PLANS**



#### **TECHNICAL DRAWING**



#### VISUALISATIONS