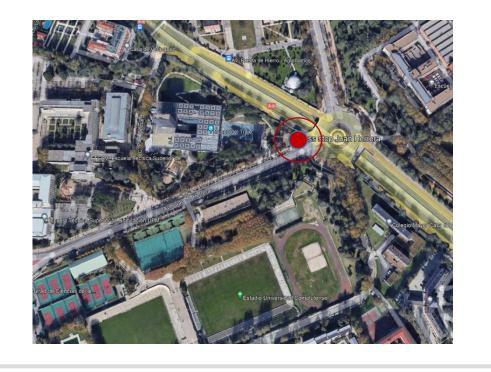

# PROJECT OF GREEN BUS STOP AT MADRID



# IDEA DESCRIPTION

The design of this urban furniture has considered the most important elements of the immediate environment: the users and the environment in which it is located. Regarding the users, most of them are students from nearby universities, so the design is simple and avant-garde. On the other hand, for the environment, environmental strategies are implemented with vegetation, sustainability (cement with titanium dioxide and energy efficiency (solar panels).

## LOCATION - MADRID



## CONCEPT ARTS



### **DESIGN PLANS**



#### **TECHNICAL DRAWING**



#### VISUALISATIONS