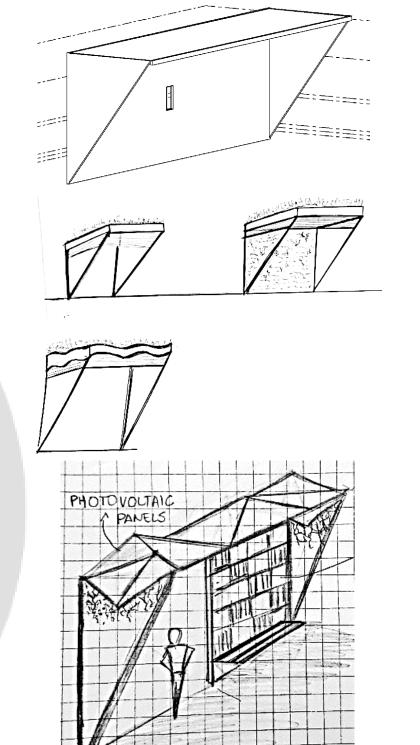

# PROJECT OF GREEN BUS STOP AT MADRID



# IDEA DESCRIPTION

The design of this urban furniture has considered the most important elements of the immediate environment: the users and the environment in which it is located. Regarding the users, most of them are students from nearby universities, so the design is simple and avant-garde. On the other hand, for the environment, environmental strategies are implemented with vegetation, sustainability (cement with titanium dioxide and energy efficiency (solar panels).

## LOCATION - MADRID



## CONCEPT ARTS



### **DESIGN PLANS**



#### **TECHNICAL DRAWING**



#### VISUALISATIONS