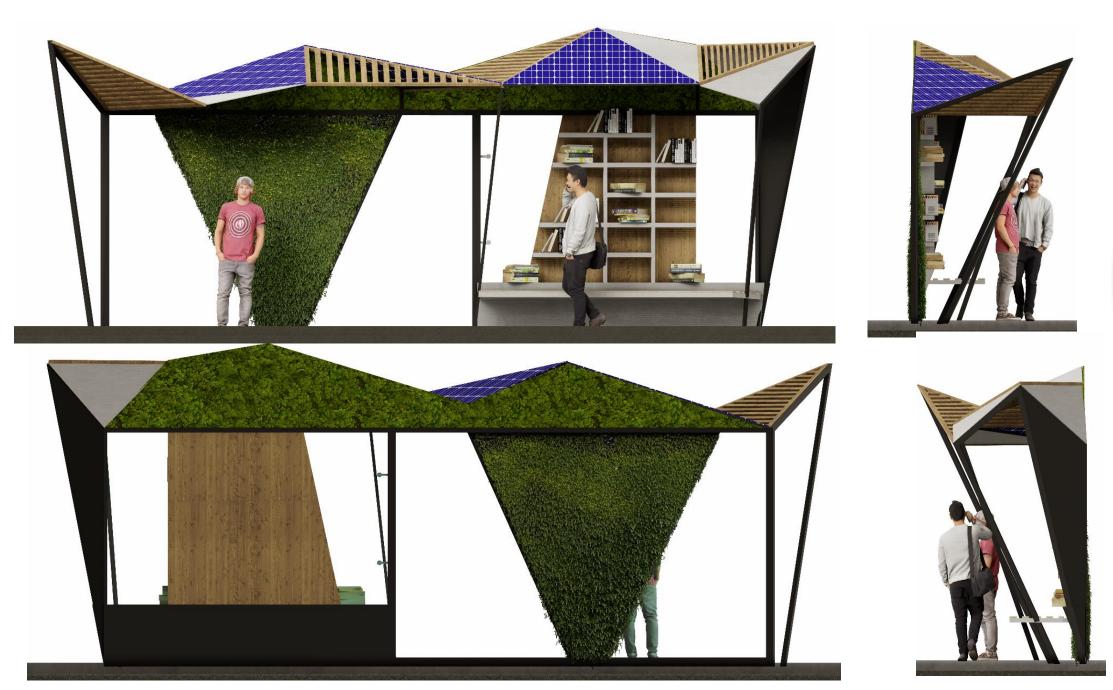

# PROJECT OF GREEN BUS STOP AT MADRID



# IDEA DESCRIPTION

The design of this urban furniture has considered the most important elements of the immediate environment: the users and the environment in which it is located. Regarding the users, most of them are students from nearby universities, so the design is simple and avant-garde. On the other hand, for the environment, environmental strategies are implemented with vegetation, sustainability (cement with titanium dioxide and energy efficiency (solar panels).

## LOCATION - MADRID



## CONCEPT ARTS



### **DESIGN PLANS**



#### **TECHNICAL DRAWING**



#### VISUALISATIONS