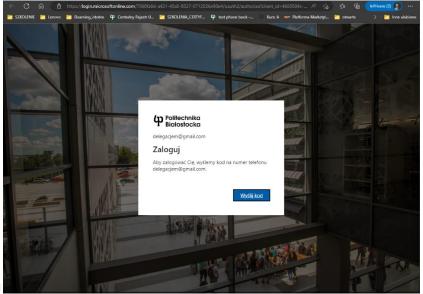

Open the message, then select "Open Microsoft Teams".

GLOCAL - innovative training of future engineers responding to problems of contemporary cities

Select "Send code" (Wyślij kod)

Go back to the mail and collect the code from the Bialystok University of Technology (Politechnika Białostocka)

## Copy the code

GLOCAL - innovative training of future engineers responding to problems of contemporary cities

#### Enter the code

Accept (Zaakceptuj):

Wait 🕑 and go to the Teams

Use the web application or download the application to your computer

Welcome in the Glocal Elearning 🗐

Read and watch elearning materials (Kanały/Ogólny/Pliki)