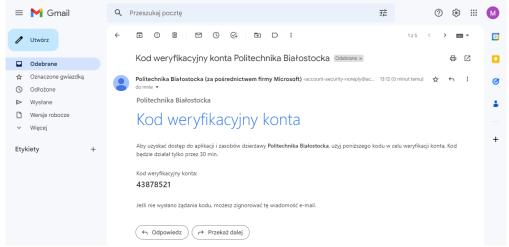

Open the message, then select "Open Microsoft Teams".

GLOCAL - innovative training of future engineers responding to problems of contemporary cities

Select "Send code" (Wyślij kod)

Go back to the mail and collect the code from the Bialystok University of Technology (Politechnika Białostocka)

## Copy the code

GLOCAL - innovative training of future engineers responding to problems of contemporary cities