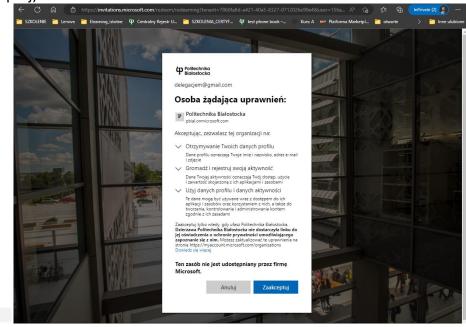

### NEW USER IN TEAMS (guest account)

You have received an invitation to join the Bialystok University of Technology team at the address provided during registration.

Receive a message from Microsoft Teams and follow the instructions.

#### Enter the code

Accept (Zaakceptuj):

Wait 🕑 and go to the Teams

Use the web application or download the application to your computer

Welcome in the Glocal Elearning 🗐

Read and watch elearning materials (Kanały/Ogólny/Pliki)