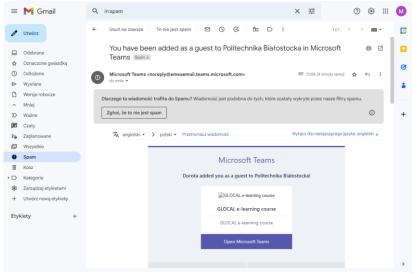

### NEW USER IN TEAMS (guest account)

You have received an invitation to join the Bialystok University of Technology team at the address provided during registration.

Receive a message from Microsoft Teams and follow the instructions.

| =        | M Gmail              | Q in:spam                                                                        | × # ⑦ @                              | 3 111 ( | М |
|----------|----------------------|----------------------------------------------------------------------------------|--------------------------------------|---------|---|
| 0        | Utwórz               | Od 🔹 Dowolny czas 🔹 Zawiera załącznik Do 🔹 Jest nieprzeczytana                   | a Szukanie zaawansowane              |         | E |
|          | Odebrane             | 🗹 👻 Usuń na zawsze 🛛 To nie jest spam 🗠 🚫 🌾 🗈 D 🗄                                | 1-1 z 1 < >                          | •       | C |
| ☆        | Oznaczone gwiazdką   | Wiadomości, które znajdują się w folderze Spam dłużej niż 30 dni, są usuwane aut | tomatycznie. Usuń cały spam          |         | 6 |
| 0        | Odłożone             | 🗹 ☆ Microsoft Teams You have been added as a guest to Politechnika Bia           | ałostocka in Microsoft Teams 💿       | 13:06   |   |
| ⊳        | Wysłane              |                                                                                  |                                      |         | 1 |
| D        | Wersje robocze       |                                                                                  |                                      |         |   |
| ^        | Mniej                |                                                                                  |                                      |         |   |
| $\Sigma$ | Ważne                |                                                                                  |                                      |         | + |
| P        | Czaty                |                                                                                  |                                      |         |   |
| Eo       | Zaplanowane          |                                                                                  |                                      |         |   |
| Ľ        | Wszystkie            |                                                                                  |                                      |         |   |
| 0        | Spam 1               |                                                                                  |                                      |         |   |
| Û        | Kosz                 |                                                                                  |                                      |         |   |
| • D      | Kategorie            |                                                                                  |                                      |         |   |
| ۲        | Zarządzaj etykietami |                                                                                  |                                      |         |   |
| +        | Utwórz nową etykietę | Warunki - Prywatność - Zasady programu                                           | Ostatnia aktywność konta: 0 minut    | temu    |   |
| Etyl     | kiety +              | Ubywasz 0 GB z 15 GB 🗹                                                           | Otwarte z 1 innej lokalizacji - Szcz |         |   |

Open the message, then select "Open Microsoft Teams".

GLOCAL - innovative training of future engineers responding to problems of contemporary cities

Select "Send code" (Wyślij kod)

Go back to the mail and collect the code from the Bialystok University of Technology (Politechnika Białostocka)