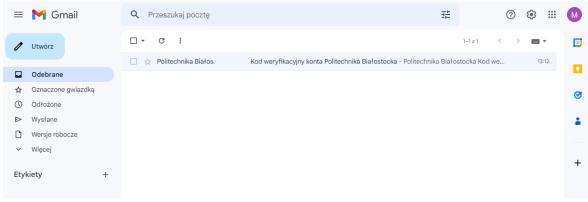

### NEW USER IN TEAMS (guest account)

You have received an invitation to join the Bialystok University of Technology team at the address provided during registration.

Receive a message from Microsoft Teams and follow the instructions.

Open the message, then select "Open Microsoft Teams".

GLOCAL - innovative training of future engineers responding to problems of contemporary cities

Select "Send code" (Wyślij kod)

Go back to the mail and collect the code from the Bialystok University of Technology (Politechnika Białostocka)