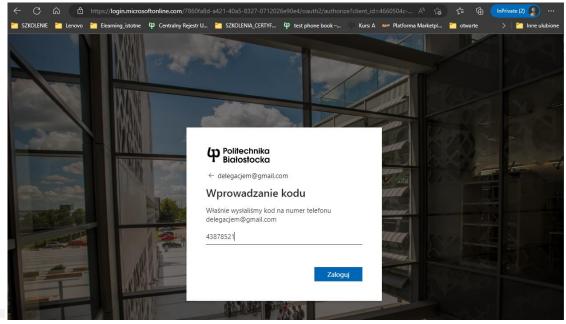

Open the message, then select "Open Microsoft Teams".

GLOCAL - innovative training of future engineers responding to problems of contemporary cities

Select "Send code" (Wyślij kod)

Go back to the mail and collect the code from the Bialystok University of Technology (Politechnika Białostocka)

#### Enter the code

Accept (Zaakceptuj):

Wait 🕑 and go to the Teams

Use the web application or download the application to your computer

Welcome in the Glocal Elearning 🗐

Read and watch elearning materials (Kanały/Ogólny/Pliki)