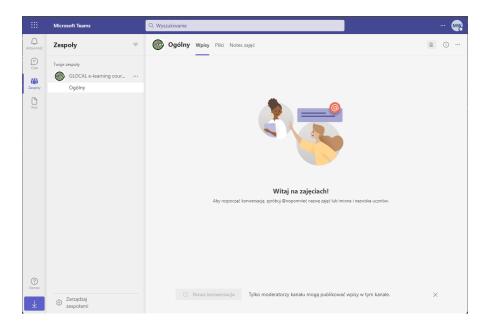

#### Enter the code

Accept (Zaakceptuj):

Wait 🕑 and go to the Teams

Use the web application or download the application to your computer

Welcome in the Glocal Elearning 🗐

Read and watch elearning materials (Kanały/Ogólny/Pliki)