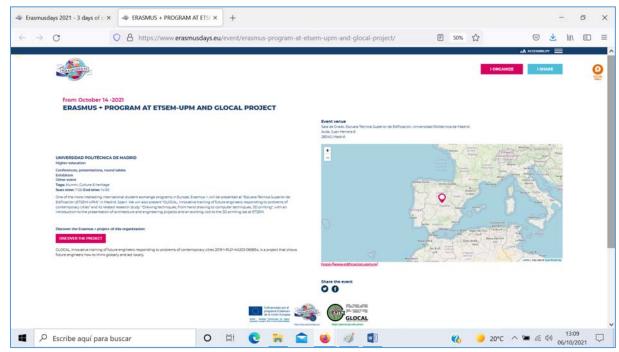

# El programa Erasmus + y el Proyecto GLOCAL

Erasmus Day:

**Erasmus + Program and GLOCAL Project.** 

Fecha de la Jornada:

# 14 de octubre 2021, de 11 a 14 horas.

LUGAR: Sala de grados. Escuela Técnica Superior de Edificación de Madrid (UPM)

Dirección: Avda. Juan de Herrera 6, Madrid 28040 (ESPAÑA)

El presente proyecto ha sido financiado con el apoyo de la Comisión Europea. Esta comunicación es responsabilidad exclusiva de su autor. La Comisión no es responsable del uso que pueda hacerse de la información aquí difundida.