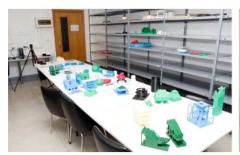

#### Programa de la Jornada:

, Presentación Programa Erasmus + .

.Presentación del proyecto GLOCAL a alumnos y profesores.

. La presentación de proyectos de arquitectura e ingeniería en el pasado y en la actualidad (acuarelas, lápices, CAD). La presentación de proyectos en el futuro: otras formas de dibujar BIM, Impresión 3D. La impresión 3D presente pasado y futuro.

. Visita al laboratorio de Dibujo Arquitectónico de 3D

. Conclusiones y despedida.

Erasmus Day: